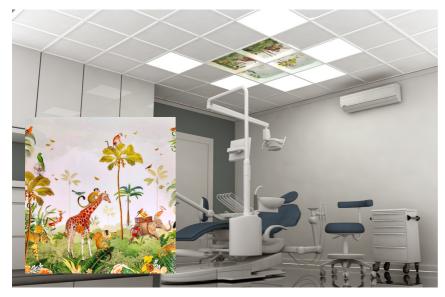

# Backlit photo panels with Pimpelmees designs

A real eye catcher above your dental work station that will entertain and distract all you patients that are 'young at heart'. Dentled started a collaboration with Pimpelmees designs to develop high quality lively backlit LED light panels for your dental treatment room.

Jungle Parade 4 x 600x600

Jungle Parade 600 x 600

### **Design & Quality**

Pimpelmees designs are known for their detail and originality allowing patients to relax and take their mind off the dental procedure. The print process, and the light source used, assure that there is no glare or blinding effect and that the light is free of 50Hz flicker would otherwise make the light uncomfortable.

#### **Workplace light**

The combination of the backlit photo panels with Dentled full spectrum daylight LED panels to illumate the treatment room create a pleasant and comfortable work environment with positive distraction for both patients and dental workers.