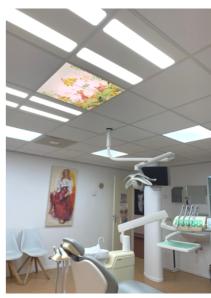

# Backlit photo panels with Pimpelmees designs

A real eye catcher above your dental work station that will entertain and distract all you patients that are 'young at heart'. Dentled started a collaboration with Pimpelmees designs to develop high quality lively backlit LED light panels for your dental treatment room.

#### **Workplace light**

The combination of the backlit photo panels with Dentled full spectrum daylight LED panels to illumate the treatment room create a pleasant and comfortable work environment with positive distraction for both patients and dental workers.