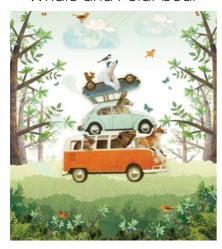

## Pimpelmees designs - Backlit Photo panels -

Whale and Polar bear

Jungle Parade

Heathland Deer

Car Parade

Elephant in the jungle

Tiger in the jungle

Jungle Parade 4 x 600x600