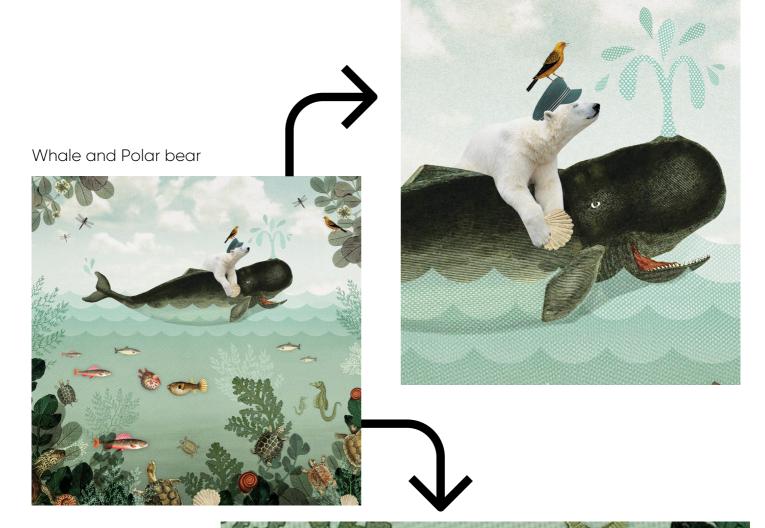

## Pimpelmees designs - Backlit Photo panels -

Whale and Polar bear

Jungle Parade

Heathland Deer

Car Parade

Elephant in the jungle

Tiger in the jungle

Jungle Parade 4 x 600x600