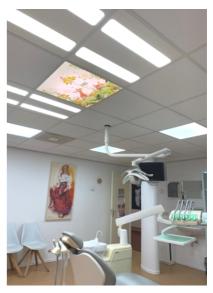

# Backlit photo panels with Pimpelmees designs

A real eye catcher above your dental work station that will entertain and distract all you patients that are 'young at heart'. Dentled started a collaboration with Pimpelmees designs to develop high quality lively backlit LED light panels for your dental treatment room.

#### **Workplace light**

The combination of the backlit photo panels with Dentled full spectrum daylight LED panels to illumate the treatment room create a pleasant and comfortable work environment with positive distraction for both patients and dental workers.