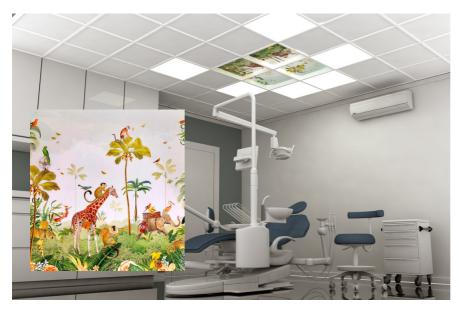

# Backlit photo panels with Pimpelmees designs

A real eye catcher above your dental work station that will entertain and distract all you patients that are 'young at heart'. Dentled started a collaboration with Pimpelmees designs to develop high quality lively backlit LED light panels for your dental treatment room.

#### **Workplace light**

The combination of the backlit photo panels with Dentled full spectrum daylight LED panels to illumate the treatment room create a pleasant and comfortable work environment with positive distraction for both patients and dental workers.